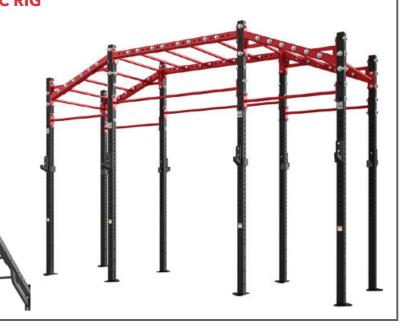

#### HAMMER STRENGTH HD ATHLETIC RIG **OPTIONAL ADD-ONS AVAILABLE!**

A versatile performance strength training area that packs a lot into a relatively small space. Combine with other racks and accessories to create a workout area to fit your athletes.

Maximum versatility with minimum holes in the frame for a clean and attractive look.

Wing attachment included

1 AVAILABLE