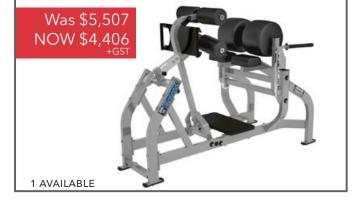

#### HAMMER STRENGTH GLUTE/HAM

**KEY FEATURES** 

- Body Weight Training
- Platinum frame