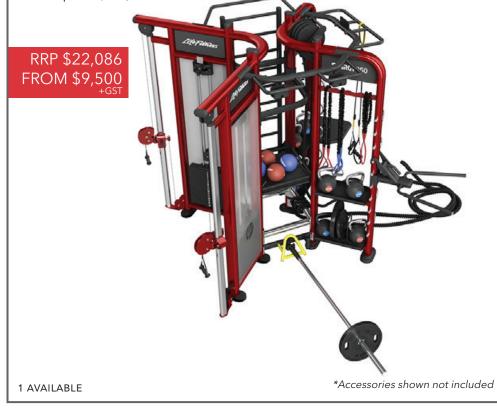

### SYNRGY360 XS DAP/VERSA SECOND HAND, MINT CONDITION

The groundbreaking SYNRGY360 system creates a fun, inviting and meaningful workout experience for all exercisers. The XS offers four unique training spaces for a space-conscious exercise hub.

#### This SYNRGY360 XS is a Cable/Cable Versa/Versa configuration

Optional attachments and accessories are additional\*.

#### **KEY FEATURES**

- Platinum Frame
- Included: 2 Cable Stations; 2 Short Handles + 2 Long Handles
- Optional attachments and accessories can also be quoted: (Power Pivot, Step Up, Battle Rope, Dip Handle, Accessory Storage Shelves, Chin Up Bars, etc)