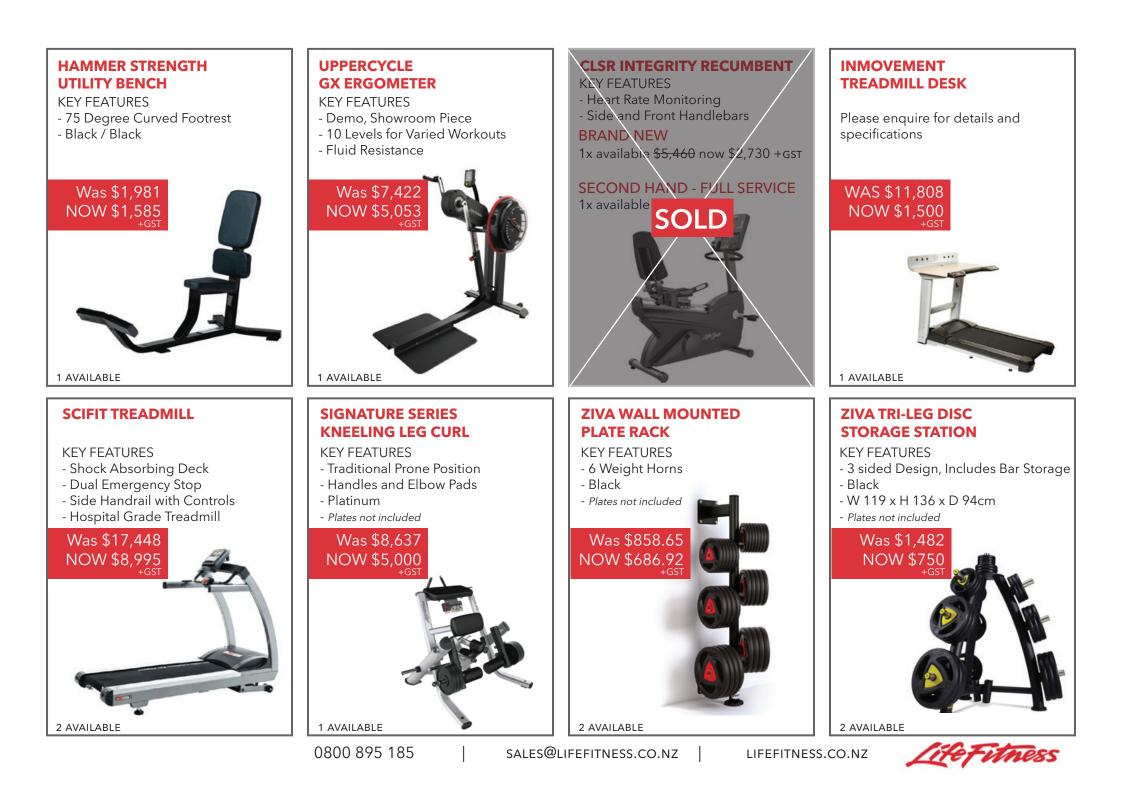

NOW \$4,657 NOW \$4,657 NOW \$4,406 1 AVAILABLE 1 AVAILABLE 2 AVAILABLE HAMMER STRENGTH SELECT NAMMER STRENGTH SELECT HAMMER STRENGTH SELECT HAMMER STRENGTH **ASSIST CHIN DIP** HIR & GLUTE **CHEST PRESS ISO-LATERAL INCLINE PRESS** SECOND HAND **KEY FEATURES KEY FEATURES KEY FEATURES** KEY FEATURES - Pin-loaded - Pressing arm adjusts for multiple - Plate-loaded - Used, 2 years old - Multi-position Handles ranges of motion - Horizontal grips simulate a - Foldable Kneepads - Pin-loaded - Pin-loaded traditional bench press - Platinum / Black - Platinum / Black - Black / Black - Black / Black Was \$10,535 RRP \$11,8 **SOLD** Was \$10,311 Was \$8,302 NOW \$8,249 NOW \$8,428 NOW \$6,642 +GS1 AVAILABLE AVAILABLE 1 AVAILABLE 1 AVAILABLE

0800 895 185

SALES@LIFEFITNESS.CO.NZ

LIFEFITNESS.CO.NZ





### **SYNRGY 90 CABLE/CABLE** FULLY REFURBISHED

The SYNRGY90 Cable Cable unit offers exercisers a variety of traditional personal training options with two adjustable Cable Motion stations, a chin-up bar, and a center space for accessories and storage.

Optional attachments and accessories are additional\*.

#### **KEY FEATURES**

- Black Frame
- Included: 2 Cable Stations; 1 Accessory Storage Shelf, 2 Short Handles + 2 Long Handles + 1 DAP Training Belt
- Accessories shown in image is not included, but can be added



### SYNRGY360 XS DAP/VERSA SECOND HAND, MINT CONDITION

The groundbreaking SYNRGY360 system creates a fun, inviting and meaningful workout experience for all exercisers. The XS offers four unique training spaces for a space-conscious exercise hub.

#### This SYNRGY360 XS