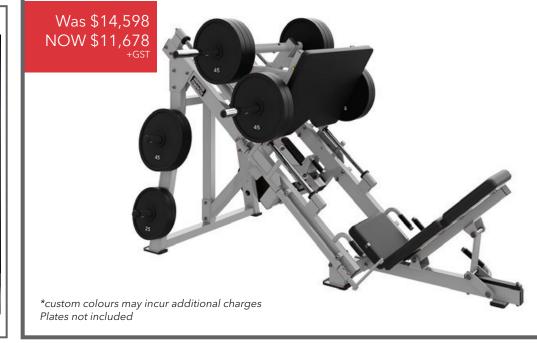

#### HAMMER STRENGTH LINEAR LEG PRESS HSLLP

The Plate-Loaded Linear Leg Press is designed to be easy-to-use and have a smooth linear leg press motion. It also employs a flip-in, flip-out mechanism to aid exercisers in use.