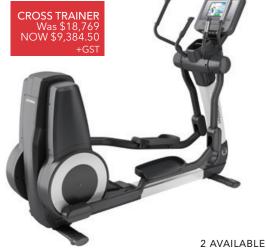

#### **KEY FEATURES**

- Elevation Series
- Discover SI Console with Internet Connectivity
- Diamond White

UPRIGHT Was \$11,783 NOW \$5,891.50

PACKAGE WAS \$105,703.08

PACKAGE NOW \$52,851.54

2 AVAILABLE