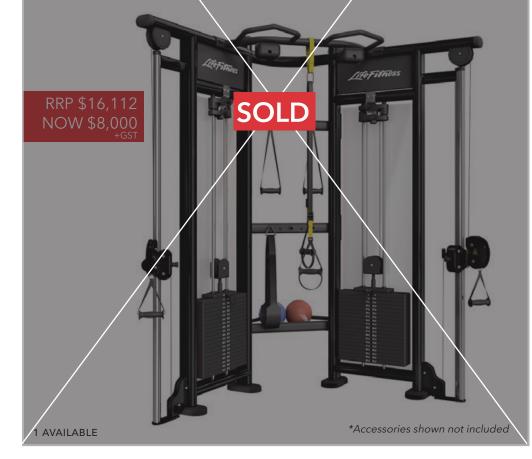

### **SYNRGY 90 CABLE/CABLE** FULLY REFURBISHED

The SYNRGY90 Cable Cable unit offers exercisers a variety of traditional personal training options with two adjustable Cable Motion stations, a chin-up bar, and a center space for accessories and storage.

Optional attachments and accessories are additional\*.

#### **KEY FEATURES**

- Black Frame
- Included: 2 Cable Stations; 1 Accessory Storage Shelf, 2 Short Handles + 2 Long Handles + 1 DAP Training Belt
- Accessories shown in image is not included, but can be added