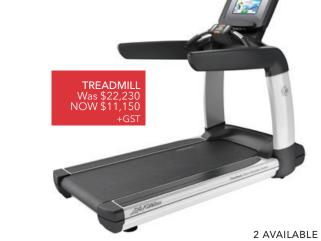

# HOT CLEARANCE DEALS



0800 895 185

SALES@LIFEFITNESS.CO.NZ

LIFEFITNESS.CO.NZ



#### **DISCOVER SI CARDIO - DIAMOND WHITE** PACKAGE PRICE AVAILABLE - ALL SIX CARDIO PIECES INCLUDED!

#### **KEY FEATURES**

- Elevation Series
- Discover SI Console with Internet Connectivity
- Diamond White







UPRIGHT Was \$11,783 NOW \$5,891.50





PACKAGE WAS \$105,703.08

PACKAGE NOW \$52,851.54

2 AVAILABLE

#### HAMMER STRENGTH HD ATHLETIC RIG **OPTIONAL ADD-ONS AVAILABLE!**

A versatile performance strength training area that packs a lot into a relatively small space. Combine with other racks and accessories to create a workout area to fit your athletes.

Maximum versatility with minimum holes in the frame for a clean and attractive look.

Wing attachment included



1 AVAILABLE



#### HAMMER STRENGTH SELECT **SHOULDER PRESS**

#### **KEY FEATURES**

- Natural Motion and Feel
- Adjustable Seating to suit user preferences
- Ex Showroom Piece
- Platinum / Black

Was \$11,082 NOW \$6,000 +GST

**1 AVAILABLE** 



#### HAMMER STRENGTH GROUND BASE HAMMER STRENGTH GROUND BASE HAMMER STRENGTH GROUND BASE **COMBO DECLINE COMBO INCLIN